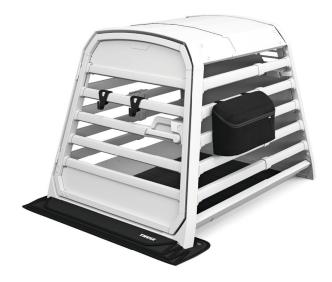

# MODEL NAME

Thule Dog Crate Storage Bag

AVAILABLE January 2024

# MODEL NUMBER

770104

**CATEGORY** 

Dogs

# UPC CODE

197074564290

# **MODEL NAME**

Thule Dog Crate Leash Hook

AVAILABLE

January 2024

# **MODEL NUMBER**

770105

**CATEGORY** 

#### **UPC CODE** 197074564306

Dogs