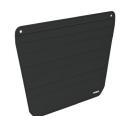

#### MODEL NAME

Thule Dog Crate Bumper Protector Standard Thule Dog Crate Bumper Protector Wide

**AVAILABLE** January 2024

#### PRODUCT DIMENSIONS (CM/IN)

75/29.5

MODEL NUMBER **UPC CODE** 

770100 197074564252 770101 197074564269