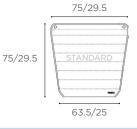

# MODEL NAME

Thule Dog Crate Mat Standard Thule Dog Crate Mat Wide

**AVAILABLE** January 2024 **MODEL NUMBER** 

770102 770103

**CATEGORY** Dogs

**CATEGORY** 

Dogs

UPC CODE 197074564276

197074564283

PRODUCT DIMENSIONS

80 x 48.3 cm / 31.5 x 19 in 110 x 58.3 cm / 43.3 x 23 in