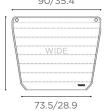

# MODEL NAME

Thule Dog Crate Mat Standard Thule Dog Crate Mat Wide

**AVAILABLE** January 2024 **MODEL NUMBER** 

770102 770103

**CATEGORY** Dogs

**CATEGORY** 

Dogs

UPC CODE 197074564276

197074564283

PRODUCT DIMENSIONS

80 x 48.3 cm / 31.5 x 19 in 110 x 58.3 cm / 43.3 x 23 in